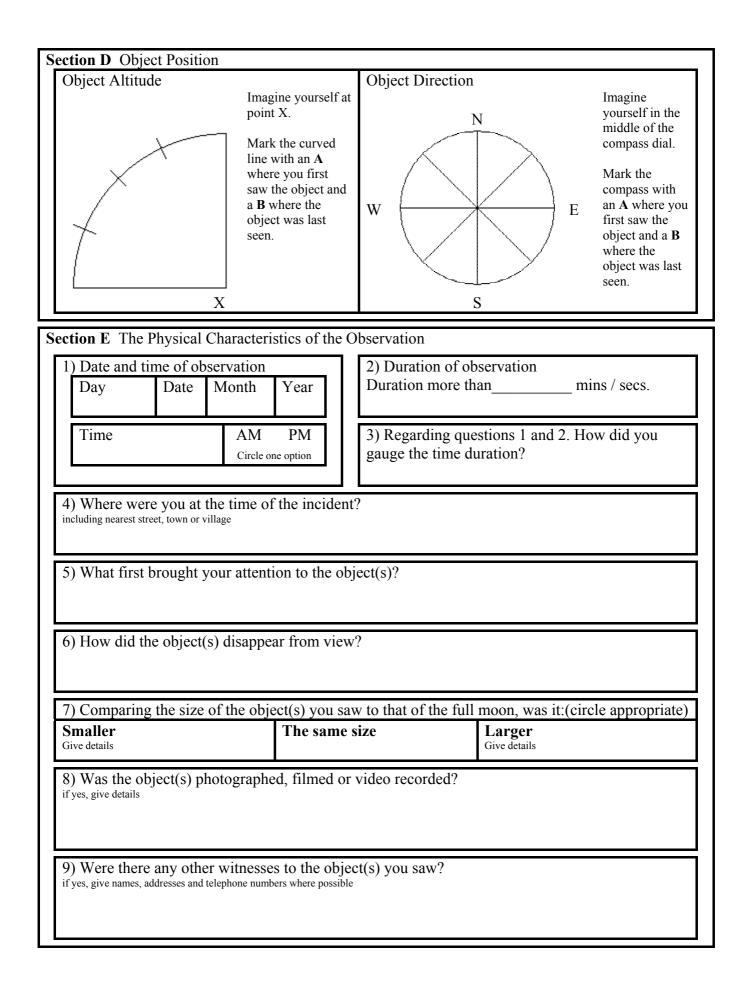

s                  | Number of objects seen   Colour(s) of object(s) seen   Brightness of object(s) seen                                                                     |
| Section C Object Characteristics                  | Number of objects seen   Colour(s) of object(s) seen   Brightness of object(s) seen   Compared to the brightness of full moon   Sound of object(s) seen |
| Section C Object Characteristics                  | Number of objects seen   Colour(s) of object(s) seen   Brightness of object(s) seen   Compared to the brightness of full moon                           |
| Section C Object Characteristics                  | Number of objects seen   Colour(s) of object(s) seen   Brightness of object(s) seen   Compared to the brightness of full moon   Sound of object(s) seen |



Section F Other Characteristics Relating to the Observation

10) Did you, or the surrounding environment, suffer any physical effects which you consider to be attributable to the object(s) seen?

11) Were you aware of the passage of time around the time of the observation? If no, describe

12) If you have had any other unusual experiences in your life describe them. You may feel unable to describe such events: if so, please indicate that there are matters you wish to discuss in a meeting with the investigator.

13) Other than the event you have reported, did anything else odd or out of place occur around the time of the observation? If yes, describe

14) Did any other witnesses experience anything in relation to questions 10, 11, 12 and 13? If yes, describe

## Section G Prevailing Weath